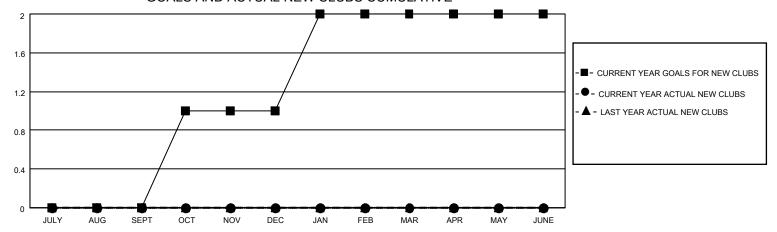

## MONTHLY MEMBERSHIP PROGRESS REPORT

LOCATION FLORIDA District 35 N Results as of: 2/28/2021

| Clubs         |               |             |               | Members               |                        |                         |                                                    |  |
|---------------|---------------|-------------|---------------|-----------------------|------------------------|-------------------------|----------------------------------------------------|--|
|               | RESULTS FOR   | R 2020-2021 |               | RESULTS FOR 2020-2021 |                        |                         |                                                    |  |
| QUARTER       | NEW CLUB GOAL | NEW CLUBS   | DROPPED CLUBS | QUARTER MEMB          | BER GROWTH NET<br>GOAL | MEMBER GROWTH<br>ACTUAL | DROPPED<br>MEMBERS ACTUAL<br>(including transfers) |  |
| JULY/AUG/SEPT | 0             | 0           | 2             | JULY/AUG/SEPT         | 0                      | 98                      | 57                                                 |  |
| OCT/NOV/DEC   | 1             | 0           | 0             | OCT/NOV/DEC           | 10                     | 53                      | 61                                                 |  |
| JAN/FEB/MAR   | 1             | 0           | 1             | JAN/FEB/MAR           | 8                      | 44                      | 25                                                 |  |
| APR/MAY/JUNE  | 0             | 0           | 0             | APR/MAY/JUNE          | 5                      | 0                       | 0                                                  |  |

## GOALS AND ACTUAL NEW CLUBS CUMULATIVE