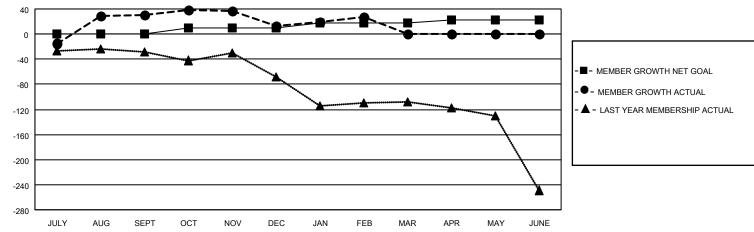

## MONTHLY MEMBERSHIP PROGRESS REPORT

LOCATION FLORIDA District 35 N Results as of: 2/28/2021

| Clubs         |               |             |               | Members               |                        |                         |                                                    |  |
|---------------|---------------|-------------|---------------|-----------------------|------------------------|-------------------------|----------------------------------------------------|--|
|               | RESULTS FOR   | R 2020-2021 |               | RESULTS FOR 2020-2021 |                        |                         |                                                    |  |
| QUARTER       | NEW CLUB GOAL | NEW CLUBS   | DROPPED CLUBS | QUARTER MEMB          | BER GROWTH NET<br>GOAL | MEMBER GROWTH<br>ACTUAL | DROPPED<br>MEMBERS ACTUAL<br>(including transfers) |  |
| JULY/AUG/SEPT | 0             | 0           | 2             | JULY/AUG/SEPT         | 0                      | 98                      | 57                                                 |  |
| OCT/NOV/DEC   | 1             | 0           | 0             | OCT/NOV/DEC           | 10                     | 53                      | 61                                                 |  |
| JAN/FEB/MAR   | 1             | 0           | 1             | JAN/FEB/MAR           | 8                      | 44                      | 25                                                 |  |
| APR/MAY/JUNE  | 0             | 0           | 0             | APR/MAY/JUNE          | 5                      | 0                       | 0                                                  |  |

## GOALS AND ACTUAL MEMBERS CUMULATIVE

| <u></u>          |     |                                               |                                 |              |     |
|------------------|-----|-----------------------------------------------|---------------------------------|--------------|-----|
| DROPPED CLUBS: 3 |     | 22 CLUBS OF 58 ADDED 1 OR MORE<br>NEW MEMBERS | GENDER DISTRIBUTION             |              |     |
|                  |     | INEW MEMBERS                                  | MALE                            | 677 (52.89%) |     |
|                  |     |                                               | FEMALE                          | 603 (47.11%) |     |
| DROPPED MEMBERS  |     |                                               |                                 |              |     |
| DECEASED         | 14  | CLICK HERE FOR CUMULATIVE                     | TOTAL FAMILY UNIT MEMBERS       |              | 229 |
| CLUB CANCELLED   | 10  | MEMBERSHIP DATA                               | FAMILY MEMBERS PAYING HALF DUES |              | 400 |
| OTHER            | 119 |                                               |                                 |              | 120 |
| TOTAL            | 143 |                                               | 000                             |              |     |